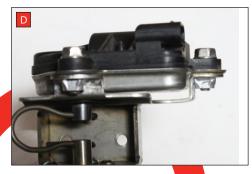

- C) On the scorpion product fit the fixing bow into the valve and use the actuator to secure the bow in place.
- D) Use the M6 bolts and washers to fasten the actuator to the valve ensuring the two straights on the fixing bow fit between the grooves on both of the posts.
- E) Replace the rear three moutuing rubbers with the uprated rubbers supplied in the fit kit.