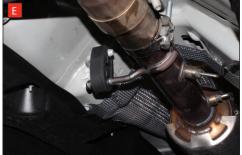

Estimated Fitting Time: 60 Minutes

Before removing the original system disconnect the exhaust valve.

To remove the original exhaust the system requires cutting in two places.

B) To remove the rest of the original GPF back system cut 80mm from the centre mounting bracket. De-bur this edge as the Scorpion adaptor will fit over it.