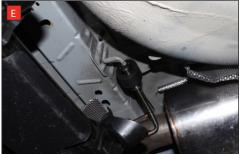

- C) On the scorpion product fit the fixing bow into the valve and use the actuator to secure the bow in place.
- D) Use the M6 bolts and washers to fasten the actuator to the valve ensuring the two straights on the fixing bow fit between the grooves on both of the posts.
- E) Replace the rear three moutuing rubbers with the uprated rubbers supplied in the fit kit.