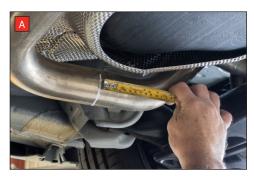

Estimated Fitting Time: 60 Minutes

Before removing the original system disconnect the exhaust valve.

To remove the original exhaust the system requires cutting in two places.

B) To remove the rest of the original GPF back system cut 80mm from the centre mounting bracket. De-bur this edge as the Scorpion adaptor will fit over it.