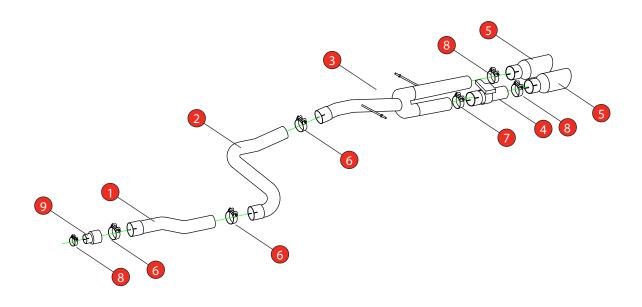

Estimated Fitting Time: 60 Minutes

| NO.     | PART NO.   | DESCRIPTION                       | QTY |  |
|---------|------------|-----------------------------------|-----|--|
| 1       | 1291FD     | Centre Section                    | 1   |  |
| 2       | 1323FD     | Link Pipe                         | 1   |  |
| 3       | 1322FD     | Predator Rear Silencer Delete     | 1   |  |
| 4       | 1299FD     | Valved Trim Connecting Pipe       | 1   |  |
| 5       | Z023.10056 | Ceramic Black Coated Daytona Trim | 2   |  |
| Fit Kit |            |                                   |     |  |
| 6       | Z016.10063 | 72mm H/D Clamp                    | 3   |  |
| 7       | Z016.10070 | 66mm H/D Clamp                    | 1   |  |
| 8       | Z016.10064 | 63-68mm Clamp                     | 3   |  |
| 9       | AD03       | Adaptor                           | 1   |  |
| 10      | Z017.12783 | Valve Spring                      | 1   |  |
| 11      | Z016.10057 | Mounting Rubber                   | 3   |  |