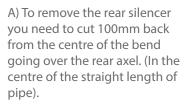

Estimated Fitting Time: 60 Minutes

Before removing the original system disconnect the exhaust valve.

To remove the original exhaust the system requires cutting in two places.

B) To remove the rest of the original GPF back system cut 80mm from the centre mounting bracket. De-bur this edge as the Scorpion adaptor will fit over it.