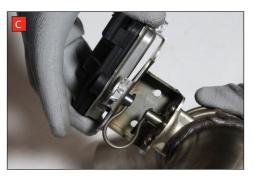

- C) On the scorpion product fit the fixing bow into the valve and use the actuator to secure the bow in place.
- D) Use the M6 bolts and washers to fasten the actuator to the valve ensuring the two straights on the fixing bow fit between the grooves on both of the posts.
- E) Replace the rear three moutuing rubbers with the uprated rubbers supplied in the fit kit.