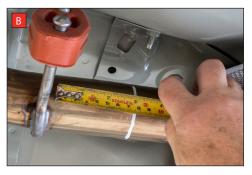

Estimated Fitting Time: 60 Minutes

Before removing the original system disconnect the exhaust valve.

To remove the original exhaust the system requires cutting in two places.

B) To remove the rest of the original GPF back system cut 80mm from the centre mounting bracket. De-bur this edge as the Scorpion adaptor will fit over it.