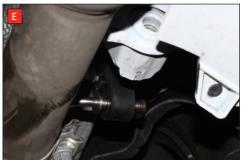

- C) On the scorpion product fit the fixing bow into the valve and use the actuator to secure the bow in place.
- D) Use the M6 bolts and washers to fasten the actuator to the valve ensuring the two straights on the fixing bow fit between the grooves on both of the posts.
- E) Replace the rear three moutuing rubbers with the uprated rubbers supplied in the fit kit.